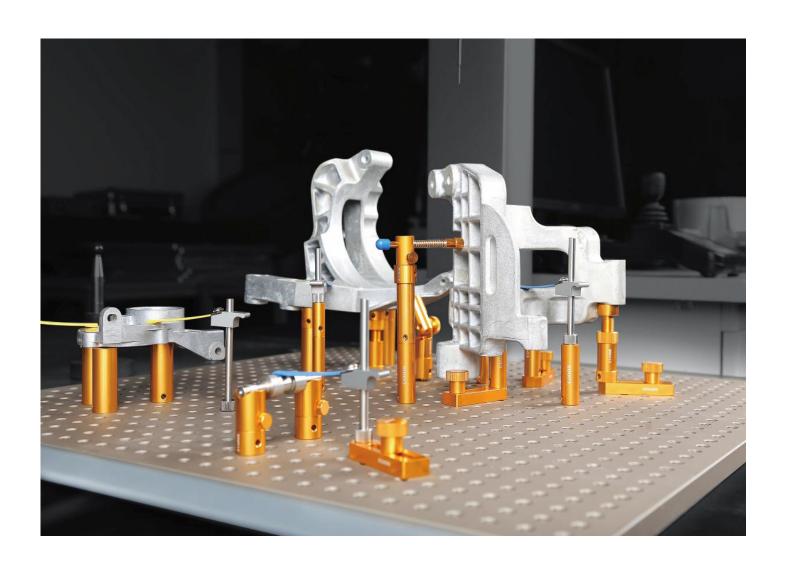

|
| 800209 | 108 pieces<br>suitcase | 1 po/set                                              | Firmware tray and bottom plate can be placed in the packing box. The handle is made of aluminium alloy. It is beautiful, durable and has large bearing capacity.                                                                                                                                                |
|        | Base plate             | 400*300<br>400*400<br>500*500<br>600*600<br>Customize | Arabic numerals and English letters are engraved in the horizontal and vertical direction of the bottom plate to facilitate the recording of the fixture coordinates. According to the coordinates, the former fixture status can be quickly restored                                                           |